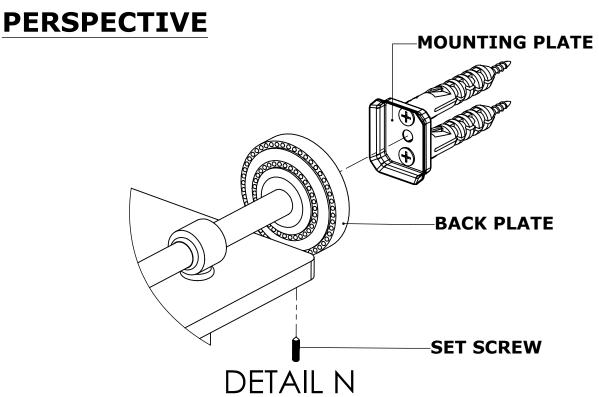

### **Step 2:** Attach Bracket to Mounting Plate.

Place bracket on mounting plate and secure by tightening set screw as shown below.