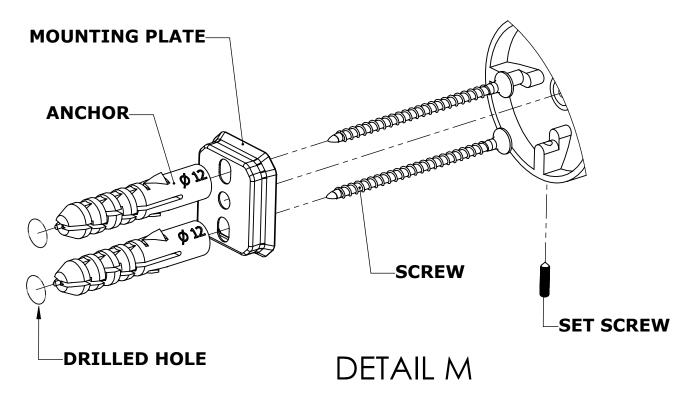

#### Step 1: Drill holes in Wall for screw anchors and attach Mounting Plate to Wall

Determine your desired location for installation and make a mark for the location of the mounting plate. Remove mounting plate from backplate by loosening set screw in backplate as pictured below. Place center hole of mounting plate over mark made above. Make 2 marks where mounting screws will be placed as shown below. Drill hole at each of the marks. (You may substitute other style mounting anchors or screws if desired). Place anchors into the holes made. Place mounting plate over holes and secure to mounting surface using screws as shown below.