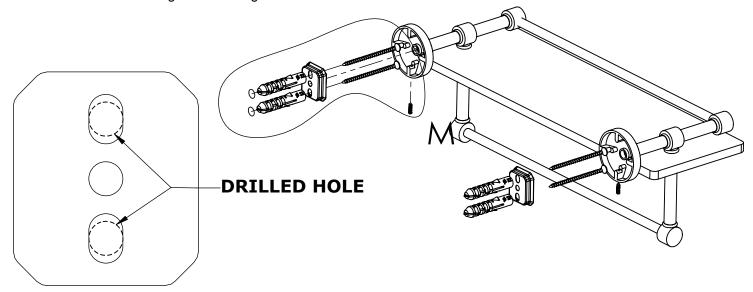

#### Step 1: Drill holes in Wall for screw anchors and attach Mounting Plate to Wall

Determine your desired location for installation and make a mark for the location of the mounting plate. Remove mounting plate from backplate by loosening set screw in backplate as pictured below. Place center hole of mounting plate over mark made above. Make 2 marks where mounting screws will be placed as shown below. Drill hole at each of the marks. (You may substitute other style mounting anchors or screws if desired). Place anchors into the holes made. Place mounting plate over holes and secure to mounting surface using screws as shown below.