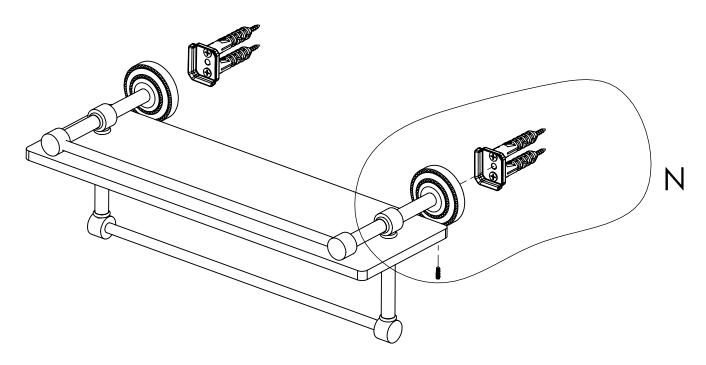

### **Step 2:** Attach Bracket to Mounting Plate.

Place bracket on mounting plate and secure by tightening set screw as shown below.